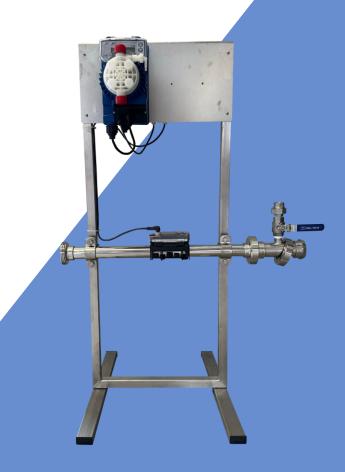

## **Process**

**PRODOX** unit is manufactured to guarantee an accurate proportional dosage in a process line. A flow-meter measures the instantaneous flow rate and a digital metering pump doses the right quantity of additive. Compact dimension, low weight and easy assembly into the process line (thanks to the height adjustment) make the unit a helpful and convenient tool.

The system can be also used as instantaneous flow-meter with a total processed volume counter.